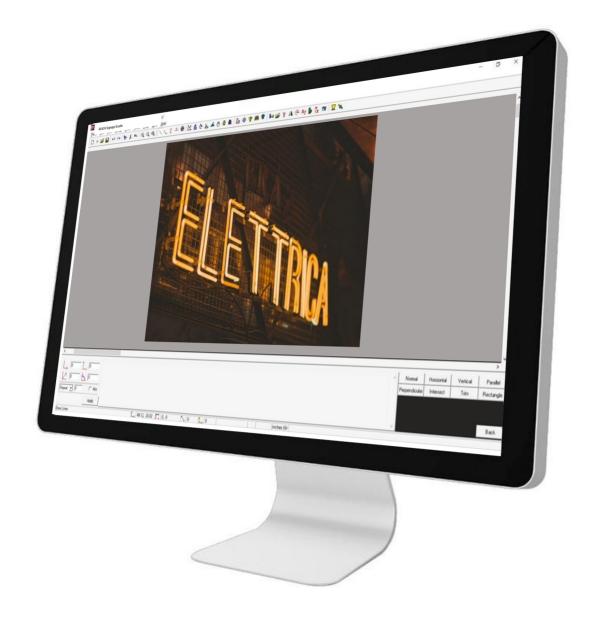

## **REACH** Signage Studio

RREACH Signage Studio is the Best In Class 3D Product Visualization and Digital Prototyping Software for the signage sector.